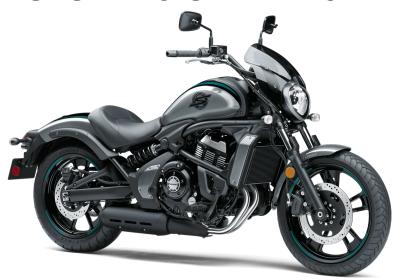

## **VULCAN® S CAFE ABS**

**MSRP** \$8,499

METALLIC MOONDUST GRAY/METALLIC SPARK BLACK

**Curb Weight** 502.7 lb\*

**Fuel Capacity** 3.7 gal

Wheelbase 62.0 in

**Special Features ERGO-FIT®** 

**Color Choices** Metallic Moondust Gray/Metallic Spark Black