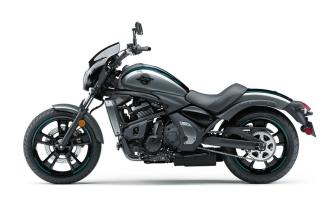

## **VULCAN® S CAFE ABS**

**MSRP** \$8,499

METALLIC MOONDUST GRAY/METALLIC SPARK BLACK

**Curb Weight** 502.7 lb\*

**Fuel Capacity** 3.7 gal

Wheelbase 62.0 in

**Special Features ERGO-FIT®** 

**Color Choices** Metallic Moondust Gray/Metallic Spark Black